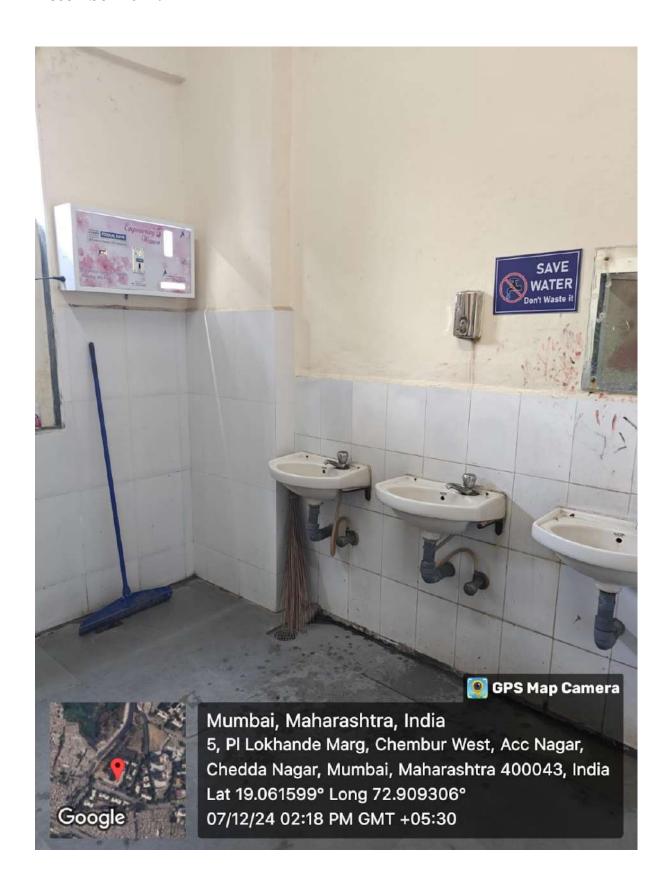

|       | Page C                  | Page: Date: I I                                    |  |
|-------|-------------------------|----------------------------------------------------|--|
|       | Ambrean Sheikh.         | 18 2 16 19 25 3                                    |  |
|       | F.Y.B. Ed Class         |                                                    |  |
|       | SemTI                   |                                                    |  |
| -     |                         |                                                    |  |
|       | 10,                     |                                                    |  |
| (9)   | The Principal,          |                                                    |  |
|       | Same Narayana Sty       | ru College Of Felucation                           |  |
|       | P.L. Lokhande Mari      |                                                    |  |
|       | Chembur (w), Mur        | 80                                                 |  |
| 0     | Date: 6th November 2029 | (420)                                              |  |
|       | Back of people          |                                                    |  |
|       | Pulsar has has          |                                                    |  |
|       | valed - Medine &        | or electniness and cility in washroom              |  |
|       | thoba for               | auty in warmoom                                    |  |
|       | Character to a second   |                                                    |  |
|       | hespected principal.    |                                                    |  |
|       |                         |                                                    |  |
|       | I am reguestix          | ng you on the behalf                               |  |
|       | of F.Y.B.Ed class to    | brosigs inbuober                                   |  |
|       | cleaninus in the a      |                                                    |  |
|       | should be one In        | dian toilet in the                                 |  |
| 300 L | washroom and sa         | nitury pads pacility                               |  |
|       | Should be there.        | , ,                                                |  |
|       | Hand wash, sani         | tizer should be awile                              |  |
|       |                         | mor should beclean                                 |  |
|       |                         | ey are also broken                                 |  |
|       | 0 1                     | 1                                                  |  |
|       | I hope you respon       | nd as soon as possible                             |  |
|       |                         | W / COSSIME                                        |  |
|       | your sincirely.         | Steward                                            |  |
|       | 1 00                    | PRINCIPAL PRINCIPALION                             |  |
|       | . To rai eras           | SREE NARAYAMA GURU COLLEGE OF EDUCATION B.Ed.      |  |
|       | · ·                     | P. L. Lokhande Marg, Chembur,<br>Mumbai - 400 089. |  |
|       |                         | Manipar                                            |  |